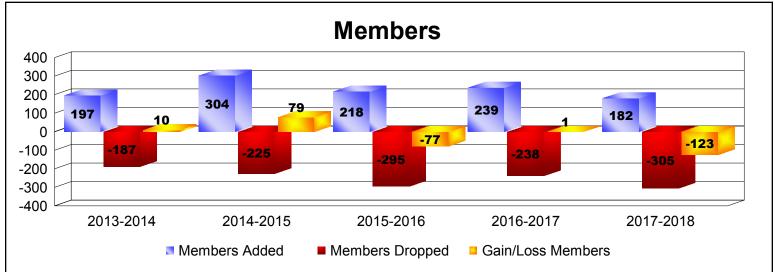

District 118 Y

As of June 2018 Cumulative

| Year      | New<br>Clubs | Dropped<br>Clubs | Gain/<br>Loss<br>Clubs | New<br>Members | Charter<br>Members | Reinstate<br>Members | Transfer<br>Members | Total<br>Member<br>Added | Total<br>Members<br>Dropped | Gain/<br>Loss<br>Members |
|-----------|--------------|------------------|------------------------|----------------|--------------------|----------------------|---------------------|--------------------------|-----------------------------|--------------------------|
| 2013-2014 | 1            | -1               | 0                      | 149            | 31                 | 1                    | 16                  | 197                      | -187                        | 10                       |
| 2014-2015 | 2            | 0                | 2                      | 211            | 69                 | 10                   | 14                  | 304                      | -225                        | 79                       |
| 2015-2016 | 2            | -2               | 0                      | 140            | 60                 | 3                    | 15                  | 218                      | -295                        | -77                      |
| 2016-2017 | 1            | -4               | -3                     | 185            | 40                 | 3                    | 11                  | 239                      | -238                        | 1                        |
| 2017-2018 | 2            | -3               | -1                     | 104            | 60                 | 7                    | 11                  | 182                      | -305                        | -123                     |
| Average   | 2            | -2               | 0                      | 158            | 52                 | 5                    | 13                  | 228                      | -250                        | -22                      |