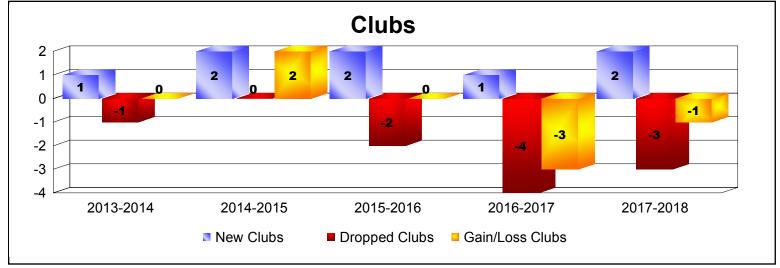

District 118 Y

As of June 2018 Cumulative

| Year      | New<br>Clubs | Dropped<br>Clubs | Gain/<br>Loss<br>Clubs | New<br>Members | Charter<br>Members | Reinstate<br>Members | Transfer<br>Members | Total<br>Member<br>Added | Total<br>Members<br>Dropped | Gain/<br>Loss<br>Members |
|-----------|--------------|------------------|------------------------|----------------|--------------------|----------------------|---------------------|--------------------------|-----------------------------|--------------------------|
| 2013-2014 | 1            | -1               | 0                      | 149            | 31                 | 1                    | 16                  | 197                      | -187                        | 10                       |
| 2014-2015 | 2            | 0                | 2                      | 211            | 69                 | 10                   | 14                  | 304                      | -225                        | 79                       |
| 2015-2016 | 2            | -2               | 0                      | 140            | 60                 | 3                    | 15                  | 218                      | -295                        | -77                      |
| 2016-2017 | 1            | -4               | -3                     | 185            | 40                 | 3                    | 11                  | 239                      | -238                        | 1                        |
| 2017-2018 | 2            | -3               | -1                     | 104            | 60                 | 7                    | 11                  | 182                      | -305                        | -123                     |
| Average   | 2            | -2               | 0                      | 158            | 52                 | 5                    | 13                  | 228                      | -250                        | -22                      |